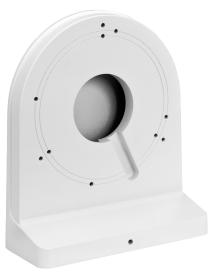

## AVM-CWM-EDV-L1 WALL MOUNT

COMPACT WALL MOUNT FOR VF/MOTORIZED LENS LARGE EYEBALL & LARGE VANDAL & INDOOR DOMES

The AVM-CWM-EDV-L1 is a compact wall mount designed for use with our Varifocal/Motorized Lens Large Eyeball and Large Vandal and Indoor Domes. Constructed with Aluminum alloy material with surface spray treatment and dust-proof design, this wall mount allows for the collection of camera cables.

## **FUNCTIONS**

- $\cdot$  Aluminum alloy material with surface spray treatment
- $\cdot$  Camera cables can be collected to the mount.
- · Dust-proof design