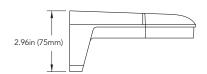

## SPECIFICATIONS

| GENERAL             |                                                    |
|---------------------|----------------------------------------------------|
| Material            | Aluminum alloy                                     |
| Color               | white                                              |
| Working Temperature | -40°C~60°C (-40°F~140°F)                           |
| Working Humidity    | 10~90% (Non-Condensing)                            |
| Packing Size        | 450 x 310 x 365mm                                  |
| Weight              | 600                                                |
| Ingress Protection  | IP54                                               |
| Dimensions          | 6.10in x 5.20in x 2.96in (154.92mm x 132mm x 75mm) |

DIMENSIONS

Unit : inch (mm)

Copyright © AVYCON. All rights reserved. Specifications and pricing are subject to change without notice.