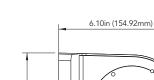

## SPECIFICATIONS

| GENERAL             |                                                    |
|---------------------|----------------------------------------------------|
| Material            | Aluminum alloy                                     |
| Color               | white                                              |
| Working Temperature | -40°C~60°C (-40°F~140°F)                           |
| Working Humidity    | 10~90% (Non-Condensing)                            |
| Packing Size        | 450 x 310 x 365mm                                  |
| Weight              | 600                                                |
| Ingress Protection  | IP54                                               |
| Dimensions          | 6.10in x 5.20in x 2.96in (154.92mm x 132mm x 75mm) |

DIMENSIONS

Unit : inch (mm)

Copyright © AVYCON. All rights reserved. Specifications and pricing are subject to change without notice.