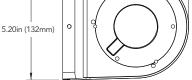

## SPECIFICATIONS

| GENERAL             |                                                    |
|---------------------|----------------------------------------------------|
| Material            | Aluminum alloy                                     |
| Color               | white                                              |
| Working Temperature | -40°C~60°C (-40°F~140°F)                           |
| Working Humidity    | 10~90% (Non-Condensing)                            |
| Packing Size        | 450 x 310 x 365mm                                  |
| Weight              | 600                                                |
| Ingress Protection  | IP54                                               |
| Dimensions          | 6.10in x 5.20in x 2.96in (154.92mm x 132mm x 75mm) |

DIMENSIONS

Unit : inch (mm)

Copyright © AVYCON. All rights reserved. Specifications and pricing are subject to change without notice.