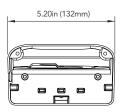

## SPECIFICATIONS

| GENERAL             |                                                    |
|---------------------|----------------------------------------------------|
| Material            | Aluminum alloy                                     |
| Color               | white                                              |
| Working Temperature | -40°C~60°C (-40°F~140°F)                           |
| Working Humidity    | 10~90% (Non-Condensing)                            |
| Packing Size        | 450 x 310 x 365mm                                  |
| Weight              | 600                                                |
| Ingress Protection  | IP54                                               |
| Dimensions          | 6.10in x 5.20in x 2.96in (154.92mm x 132mm x 75mm) |

DIMENSIONS

Unit : inch (mm)

Copyright © AVYCON. All rights reserved. Specifications and pricing are subject to change without notice.